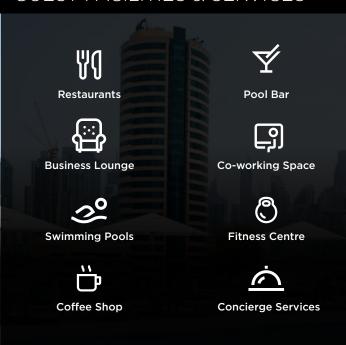

An urban lifestyle destination in the heart of the city

4 Star Hotel / 17 Floors / 437 Hotel Suites / 3 Restaurants





## LOCATION

## **BUSINESS BAY**

Fast becoming the commercial epicentre of the Emirates, Business Bay is popular among property investors and tourists, and was recently named one of the "Top 10 Coolest Neighborhoods to Visit" by Lonely Planet.

Situated adjacent to Dubai Water Canal, Business Bay is home to popular landmarks including Burj Khalifa, the tallest building in the world; Dubai Mall, the world's biggest shopping mall; and Dubai Fountain, the largest choreographed fountain.

## **World Top 10**

Coolest Neighborhood to Visit Lonely Planet



## **GUEST FACILITIES & SERVICES**